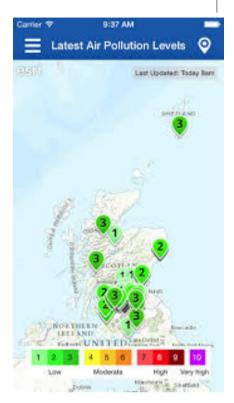

r mean   |
| Volatile PM <sub>2.5</sub> (Hourly measured)           | Not applicable | 2 ugm <sup>-3</sup> (TEOM FDMS)  | 24 Hour mean   |
| Volatile PM <sub>10</sub> (Hourly measured)            | Not applicable | 4 ugm <sup>-3</sup> (TEOM FDMS)  | 24 Hour mean   |
| Non-volatile PM <sub>2.5</sub> (Hourly measured)       | Not applicable | 8 ugm <sup>-3</sup> (TEOM FDMS)  | 24 Hour mean   |
| Carbon monoxide                                        | Not applicable | 0.1 mgm <sup>-3</sup>            | 8 Hour mean    |
| Nitric oxide (NO)                                      | Not applicable | 20 ugm <sup>-3</sup>             | Hourly mean    |
| Alitrogen evides as nitrogen dievide (NOVechio.)       | Net applicable | 44 uam-3                         | Housely moon   |

Site Information







## Rewind







# Rewind







Rewind – 'Top Gun'





# Agenda