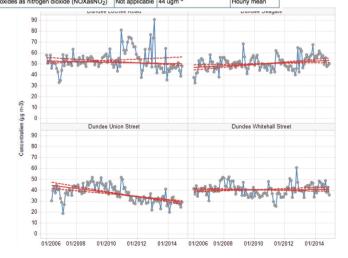

#### Edinburgh St Leonards

Site ID: ED3

Latest pollution level at this site is: LOW (Index 3)
Last updated: 12/06/2015 18:00

» View this site on the interactive map

| Pollutant                                              | Band           | Concentration                    | Period         |
|--------------------------------------------------------|----------------|----------------------------------|----------------|
| Ozone (O <sub>3</sub> )                                | LOW (3)        | 73 ugm <sup>-3</sup>             | 8 Hour mean    |
| PM <sub>10</sub> particulate matter (Hourly measured)  | LOW (2)        | 23 ugm <sup>-3</sup> (TEOM FDMS) | 24 Hour mean   |
| PM <sub>2.5</sub> particulate matter (Hourly measured) | LOW (1)        | 10 ugm <sup>-3</sup> (TEOM FDMS) | 24 Hour mean   |
| Sulphur dioxide (SO <sub>2</sub> )                     | LOW (1)        | 11 ugm <sup>-3</sup>             | 15 Minute mean |
| Nitrogen dioxide (NO <sub>2</sub> )                    | LOW (1)        | 13 ugm <sup>-3</sup>             | Hourly mean    |
| Non-volatile PM <sub>10</sub> (Hourly measured)        | Not applicable | 19 ugm <sup>-3</sup> (TEOM FDMS) | 24 Hour mean   |
| Volatile PM <sub>2.5</sub> (Hourly measured)           | Not applicable | 2 ugm <sup>-3</sup> (TEOM FDMS)  | 24 Hour mean   |
| Volatile PM <sub>10</sub> (Hourly measured)            | Not applicable | 4 ugm <sup>-3</sup> (TEOM FDMS)  | 24 Hour mean   |
| Non-volatile PM <sub>2.5</sub> (Hourly measured)       | Not applicable | 8 ugm <sup>-3</sup> (TEOM FDMS)  | 24 Hour mean   |
| Carbon monoxide                                        | Not applicable | 0.1 mgm <sup>-3</sup>            | 8 Hour mean    |
| Nitric oxide (NO)                                      | Not applicable | 20 ugm <sup>-3</sup>             | Hourly mean    |
| Alitrogen evides as nitrogen dievide (NOVechio.)       | Net applicable | 44 uam-3                         | Housely moon   |