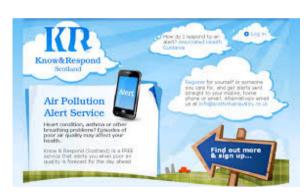

### **Air Quality in Scotland 2016**











#### Edinburgh St Leonards

Site ID: ED3

Latest pollution level at this site is: LOW (Index 3)
Last updated: 12/06/2015 18:00

» View this site on the interactive map



| Pollutant                                              | Band           | Concentration                    | Period         |
|--------------------------------------------------------|----------------|----------------------------------|----------------|
| Ozone (O <sub>3</sub> )                                | LOW (3)        | 73 ugm <sup>-3</sup>             | 8 Hour mean    |
| PM <sub>10</sub> particulate matter (Hourly measured)  | LOW (2)        | 23 ugm <sup>-3</sup> (TEOM FDMS) | 24 Hour mean   |
| PM <sub>2.5</sub> particulate matter (Hourly measured) | LOW (1)        | 10 ugm <sup>-3</sup> (TEOM FDMS) |