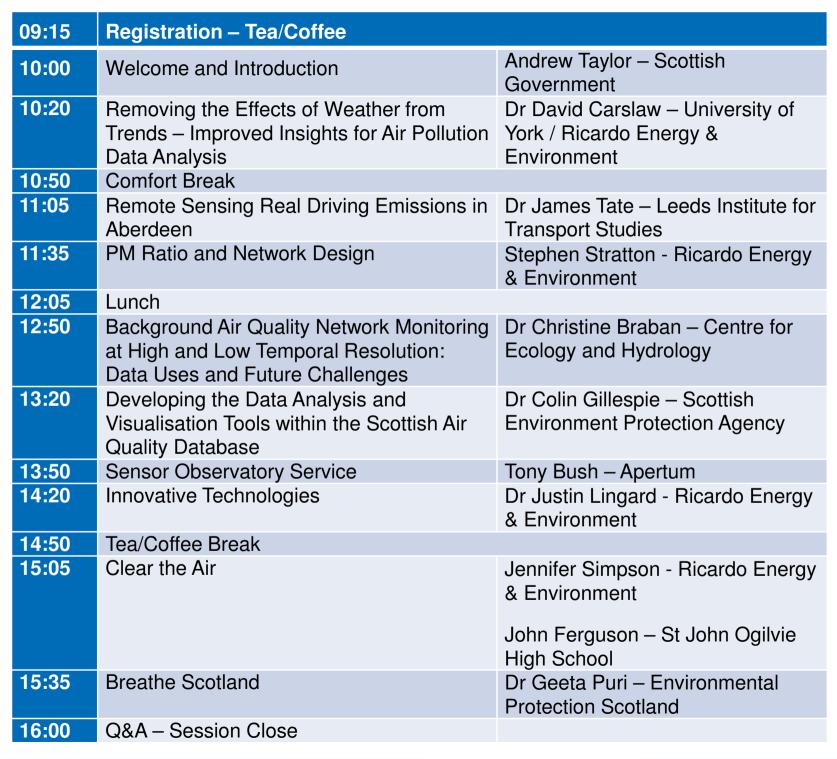

ot applicable | 2 ugm <sup>-3</sup> (TEOM FDMS)  | 24 Hour mean   |
| Volatile PM <sub>10</sub> (Hourly measured)            | Not applicable | 4 ugm <sup>-3</sup> (TEOM FDMS)  | 24 Hour mean   |
| Non-volatile PM <sub>2.5</sub> (Hourly measured)       | Not applicable | 8 ugm <sup>-3</sup> (TEOM FDMS)  | 24 Hour mean   |
| Carbon monoxide                                        | Not applicable | 0.1 mgm <sup>-3</sup>            | 8 Hour mean    |
| Nitric oxide (NO)                                      | Not applicable | 20 ugm <sup>-3</sup>             | Hourly mean    |
| Alitrogen evides as nitrogen dievide (NOVechio.)       | Net applicable | 44 uam-3                         | Housely moon   |

Site Information







## Rewind







# Rewind







Rewind – 'Top Gun'





# Agenda